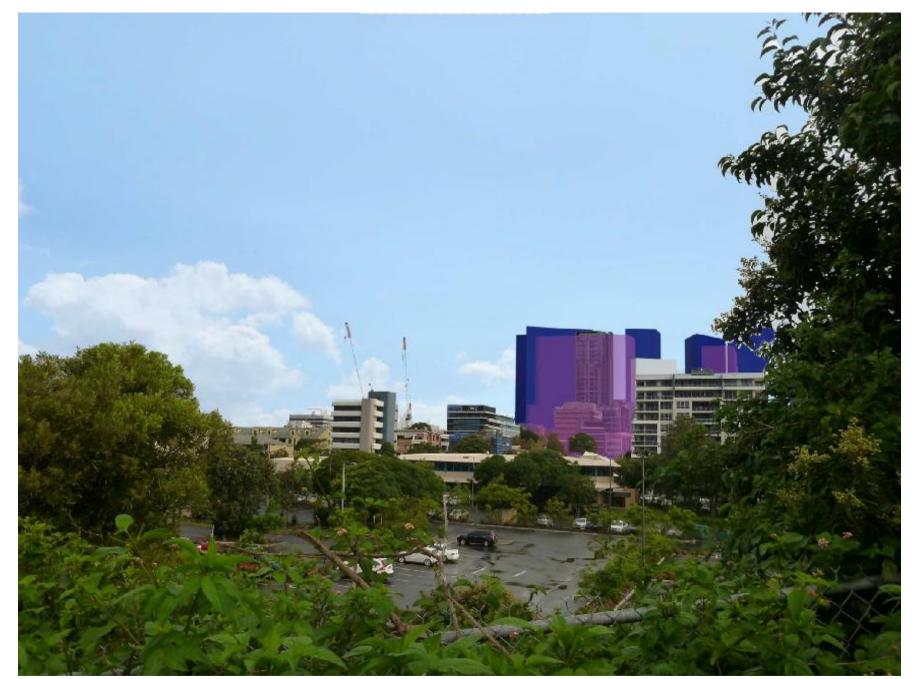

**EXISTING CONTEXT PERSPECTIVE- FLAGSTAFF HILL** 

REGENT STREET DEVELOPMENTS P/L.

PRD ARCHITECTS DA75-T

NOT FOR CONSTRUCTION

FOR DA APPROVAL

FUTURE CONTEXT
IMAGE INDICATES
THAT WHILE POMINANT
THE BULK AND SCALE
OF THE TOWER
RELATE WELL TO THE
FUTURE CONTEXT OF
THE SORROUNDING
CBD

MIXED USE PROJECT- REGENCY TOWER

**EXISTING CONTEXT PERSPECTIVE- FLAGSTAFF HILL** 

REGENT STREET DEVELOPMENTS P/L.

PRD ARCHITECTS

REGENT ST, WOLLONGONG

г

DA76-T

**EXISTING CONTEXT PERSPECTIVE- SMITHS HILL** 