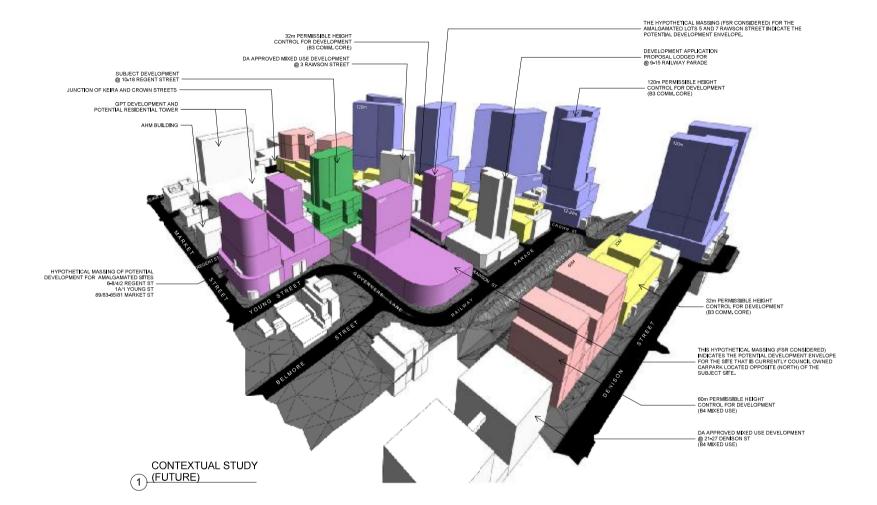

# NOT FOR CONSTRUCTION

FOR DA APPROVAL

MIXED USE PROJECT- REGENCY TOWER

**CONTEXTUAL PERSPECTIVE (FUTURE)** 

REGENT STREET DEVELOPMENTS P/L.

PRD ARCHITECTS

DA59-T

REGENT ST, WOLLONGONG