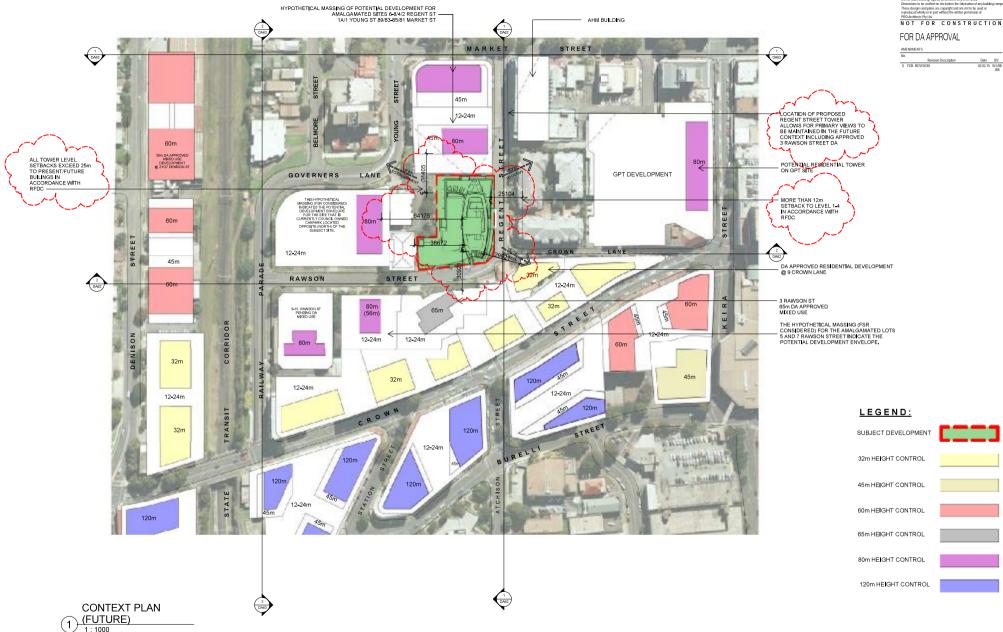

MIXED USE PROJECT- REGENCY TOWER

1:1000

**CONTEXTUAL PLAN (FUTURE)** 

REGENT STREET DEVELOPMENTS P/L.

**DA58-T** 

 $\neg$ 