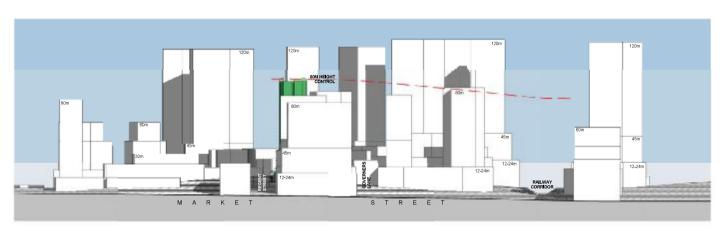

NOT FOR CONSTRUCTION FOR DA APPROVAL

DA61-T

EXISTING BUILDING @ 2-4 RANGON ST STREET CROWN CROWN LANE

CONTEXTUAL STUDY -RAWSON ST

CONTEXTUAL STUDY-

1 REGENT ST

MIXED USE PROJECT- REGENCY TOWER

**CONTEXTUAL STREET SECTIONS** 

# NOT FOR CONSTRUCTION

FOR DA APPROVAL

CONTEXT STUDY-RAILWAY PARADE

CONTEXT STUDY 
1:1000

MIXED USE PROJECT- REGENCY TOWER

REGENT ST, WOLLONGONG

**CONTEXTUAL STREET SECTIONS** 

REGENT STREET DEVELOPMENTS P/L.