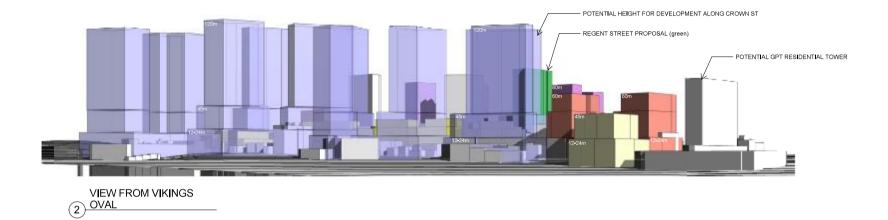

NOT FOR CONSTRUCTION FOR DA APPROVAL

DA61-T

EXISTING BUILDING @ 2-4 RANGON ST STREET CROWN CROWN LANE

CONTEXTUAL STUDY -RAWSON ST

CONTEXTUAL STUDY-

1 REGENT ST

MIXED USE PROJECT- REGENCY TOWER

**CONTEXTUAL STREET SECTIONS** 

# NOT FOR CONSTRUCTION

FOR DA APPROVAL

CONTEXT STUDY-RAILWAY PARADE

CONTEXT STUDY 
1:1000

MIXED USE PROJECT- REGENCY TOWER

REGENT ST, WOLLONGONG

**CONTEXTUAL STREET SECTIONS** 

REGENT STREET DEVELOPMENTS P/L.