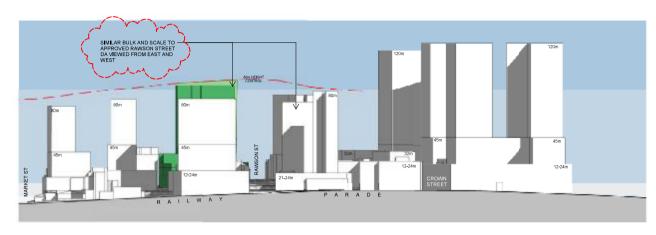

NOT FOR CONSTRUCTION FOR DA APPROVAL

DA61-T

EXISTING BUILDING @ 2-4 RANGON ST STREET CROWN CROWN LANE

CONTEXTUAL STUDY -RAWSON ST

CONTEXTUAL STUDY-

1 REGENT ST

MIXED USE PROJECT- REGENCY TOWER

**CONTEXTUAL STREET SECTIONS** 

# NOT FOR CONSTRUCTION

FOR DA APPROVAL

CONTEXT STUDY-RAILWAY PARADE

CONTEXT STUDY 
1:1000

MIXED USE PROJECT- REGENCY TOWER

REGENT ST, WOLLONGONG

**CONTEXTUAL STREET SECTIONS** 

REGENT STREET DEVELOPMENTS P/L.