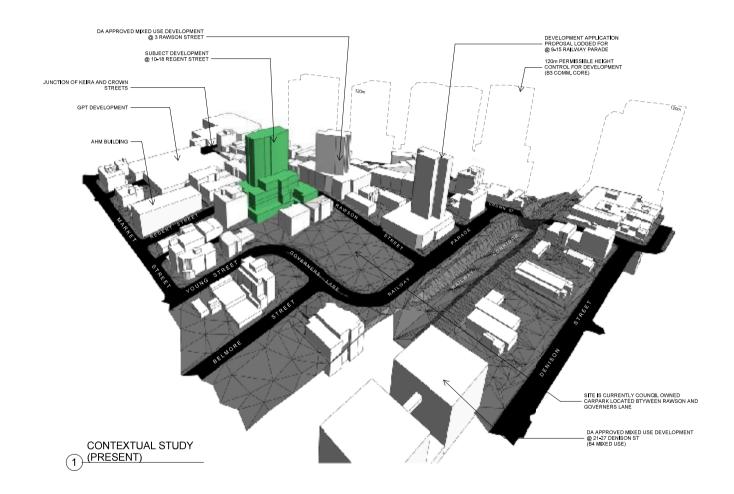

NOT FOR CONSTRUCT, ION

MIXED USE PROJECT- REGENCY TOWER REGENT ST, WOLLONGONG

**CONTEXTUAL PLAN (PRESENT)** 

REGENT STREET DEVELOPMENTS P/L.

DA60-T

Do not scale drawing, figured dimensions only to be used. Dimensions to be verified on site before the fabrication of any bar These designs and plans are copyright and are not to be used or exproduced wholly or in part without the written permission of the properties of the pro