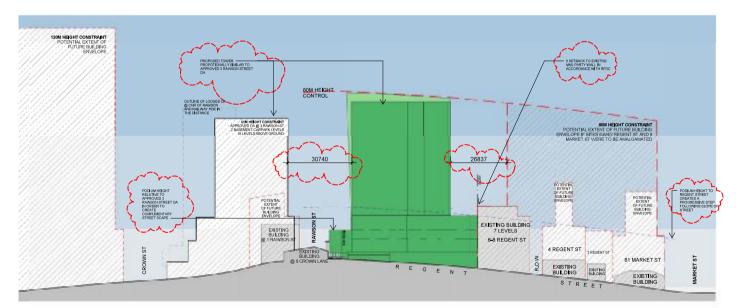

NOT FOR CONSTRUCTION FOR DA APPROVAL

DA61-T

EXISTING BUILDING @ 2-4 RANGON ST STREET CROWN CROWN LANE

CONTEXTUAL STUDY -RAWSON ST

CONTEXTUAL STUDY-

1 REGENT ST

MIXED USE PROJECT- REGENCY TOWER

**CONTEXTUAL STREET SECTIONS** 

NOT FOR CONSTRUCTION

FOR DA APPROVAL

DA62-T

 $\Box$ 

Do not scale drawing, figured dimensions only to be used. Dimensions to be verified on site before the fabrication of any br. These designs and plans are copyright and are not to be used or reproduced wholly or in part without the written permission of DND Architecture.