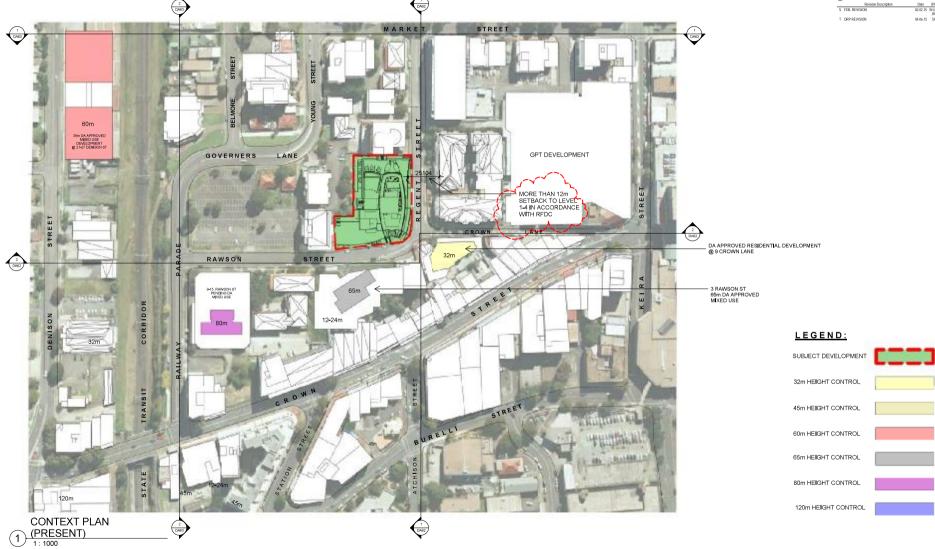

NOT FOR CONSTRUCT, ION

MIXED USE PROJECT- REGENCY TOWER REGENT ST, WOLLONGONG

**CONTEXTUAL PLAN (PRESENT)** 

REGENT STREET DEVELOPMENTS P/L.

DA60-T

Do not scale drawing, figured dimensions only to be used. Dimensions to be verified on site before the fabrication of any bar These designs and plans are copyright and are not to be used or exproduced wholly or in part without the written permission of the properties of the pro